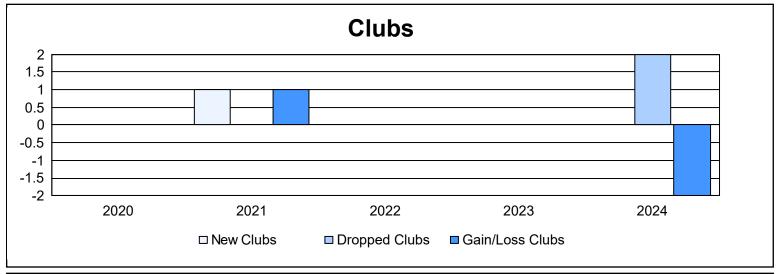

District 19 I As of June 2024 Cumulative

| Year      | New<br>Clubs | Dropped<br>Clubs | Gain/<br>Loss<br>Clubs | New<br>Members | Charter<br>Members | Reinstate<br>Members | Transfer<br>Members | Total<br>Member<br>Added | Total<br>Members<br>Dropped | Gain/<br>Loss<br>Members |
|-----------|--------------|------------------|------------------------|----------------|--------------------|----------------------|---------------------|--------------------------|-----------------------------|--------------------------|
| 2019-2020 | 0            | 0                | 0                      | 150            | 0                  | 8                    | 12                  | 170                      | 184                         | -14                      |
| 2020-2021 | 1            | 0                | 1                      | 82             | 17                 | 16                   | 9                   | 124                      | 200                         | -76                      |
| 2021-2022 | 0            | 0                | 0                      | 131            | 2                  | 8                    | 13                  | 154                      | 185                         | -31                      |
| 2022-2023 | 0            | 0                | 0                      | 207            | 3                  | 20                   | 10                  | 240                      | 215                         | 25                       |
| 2023-2024 | 0            | 2                | -2                     | 145            | 0                  | 17                   | 8                   | 170                      | 197                         | -27                      |
| Average   | 0            | 0                | 0                      | 143            | 4                  | 14                   | 10                  | 172                      | 196                         | -25                      |